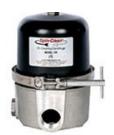

## **Oil Cleaning Centrifuges**

Centrifugees can remove the wear abrasives from oil down to less than one micron.

Centrifgues can reduce engine wear a minimum of 40 – 50%, with proper selection, improving efficiency and sustainability for operations.

## Applicable to:

Industrial.