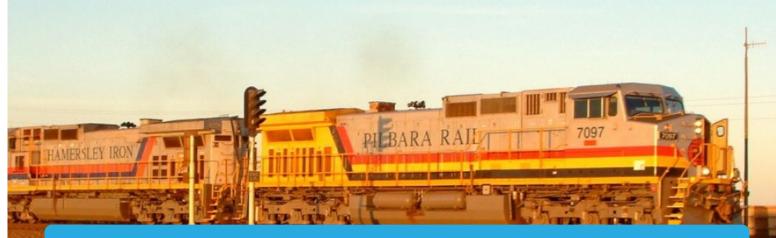

## RUGGED COMPUTERS FOR DRIVERLESS TRAINS

### **BACKGROUND**

As with any commdity, efficiency and productivity are crucial to iron ore operations. Delivering the maximum transport capacity for these goods is essential to finding an effective mode of transport - which is where rail comes in. The end-users operated a fleet of heavy haul iron ore trains 24 hours a day delivering between multiple mine sites and port terminals.

To further increase operational capacity and reduce transportation time, driverless operation of the trains was the challenge. A framework agreement was established through a primary contractor engaged to source and deliver the embedded computing solutions required.

#### **PROJECT**

Micromax worked with the primary contractor, from the design stage, supplying rugged computers that provided critical functionality for 24/7 operation of driverless trains.